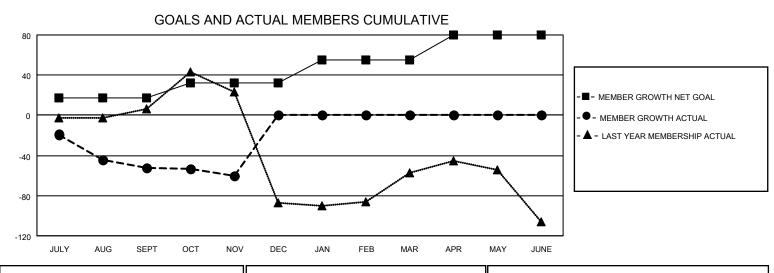

## **GMT MONTHLY MEMBERSHIP PROGRESS REPORT**

Multiple District 117

Results as of: 11/30/2024

LOCATION: GREECE

| GMT: OPEN     |               |             |               |                       |                        |                         | GMT CA 4                                           |  |  |
|---------------|---------------|-------------|---------------|-----------------------|------------------------|-------------------------|----------------------------------------------------|--|--|
| Clubs         |               |             |               | Members               |                        |                         |                                                    |  |  |
|               | RESULTS FOR   | R 2024-2025 |               | RESULTS FOR 2024-2025 |                        |                         |                                                    |  |  |
| QUARTER       | NEW CLUB GOAL | NEW CLUBS   | DROPPED CLUBS | QUARTER MEM           | BER GROWTH NET<br>GOAL | MEMBER GROWTH<br>ACTUAL | DROPPED<br>MEMBERS ACTUAL<br>(including transfers) |  |  |
| JULY/AUG/SEPT | 2             | 0           | 2             | JULY/AUG/SEPT         | 17                     | 35                      | 81                                                 |  |  |
| OCT/NOV/DEC   | 0             | 0           | 0             | OCT/NOV/DEC           | 15                     | 32                      | 34                                                 |  |  |
| JAN/FEB/MAR   | 2             | 0           | 0             | JAN/FEB/MAR           | 23                     | 0                       | 0                                                  |  |  |
| APR/MAY/JUNE  | 3             | 0           | 0             | APR/MAY/JUNE          | 25                     | 0                       | 0                                                  |  |  |

- CURRENT YEAR GOALS FOR NEW CLUBS

CURRENT YEAR ACTUAL NEW CLUBS

▲ - LAST YEAR ACTUAL NEW CLUBS

| DROPPED CLUBS: 2 |     | 20 CLUBS OF 89 ADDED 1 OR MORE | GENDER DISTRIBUTION             |                |   |
|------------------|-----|--------------------------------|---------------------------------|----------------|---|
|                  |     | NEW MEMBERS                    | MALE                            | 793 (39.65%)   |   |
|                  |     |                                | FEMALE                          | 1,207 (60.35%) |   |
| DROPPED MEMBERS  |     |                                |                                 |                |   |
| DECEASED         | 3   | CLICK HERE FOR CUMULATIVE      | TOTAL FAMILY UNIT MEMBERS       |                | 0 |
| CLUB CANCELLED 0 |     | MEMBERSHIP DATA                |                                 |                | • |
| OTHER            | 112 |                                | FAMILY MEMBERS PAYING HALF DUES |                | 0 |
| TOTAL            | 115 |                                | 5525                            |                |   |