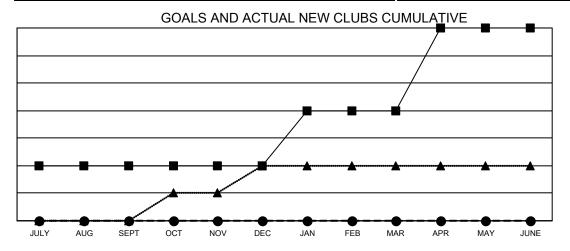

## **GMT MONTHLY MEMBERSHIP PROGRESS REPORT**

Multiple District 117

Results as of: 11/30/2024

LOCATION: GREECE

| GMT: OPEN     |               |             |               |                       |                        |                         | GMT CA 4                                           |  |  |
|---------------|---------------|-------------|---------------|-----------------------|------------------------|-------------------------|----------------------------------------------------|--|--|
| Clubs         |               |             |               | Members               |                        |                         |                                                    |  |  |
|               | RESULTS FOR   | R 2024-2025 |               | RESULTS FOR 2024-2025 |                        |                         |                                                    |  |  |
| QUARTER       | NEW CLUB GOAL | NEW CLUBS   | DROPPED CLUBS | QUARTER MEM           | BER GROWTH NET<br>GOAL | MEMBER GROWTH<br>ACTUAL | DROPPED<br>MEMBERS ACTUAL<br>(including transfers) |  |  |
| JULY/AUG/SEPT | 2             | 0           | 2             | JULY/AUG/SEPT         | 17                     | 35                      | 81                                                 |  |  |
| OCT/NOV/DEC   | 0             | 0           | 0             | OCT/NOV/DEC           | 15                     | 32                      | 34                                                 |  |  |
| JAN/FEB/MAR   | 2             | 0           | 0             | JAN/FEB/MAR           | 23                     | 0                       | 0                                                  |  |  |
| APR/MAY/JUNE  | 3             | 0           | 0             | APR/MAY/JUNE          | 25                     | 0                       | 0                                                  |  |  |

- CURRENT YEAR GOALS FOR NEW CLUBS

CURRENT YEAR ACTUAL NEW CLUBS

▲ - LAST YEAR ACTUAL NEW CLUBS

| DROPPED CLUBS: 2 |     | 20 CLUBS OF 89 ADDED 1 OR MORE | GENDER DISTRIBUTION             |                |   |
|------------------|-----|--------------------------------|---------------------------------|----------------|---|
|                  |     | NEW MEMBERS                    | MALE                            | 793 (39.65%)   |   |
|                  |     |                                | FEMALE                          | 1,207 (60.35%) |   |
| DROPPED MEMBERS  |     |                                |                                 |                |   |
| DECEASED         | 3   | CLICK HERE FOR CUMULATIVE      | TOTAL FAMILY UNIT MEMBERS       |                | 0 |
| CLUB CANCELLED 0 |     | MEMBERSHIP DATA                |                                 |                | • |
| OTHER            | 112 |                                | FAMILY MEMBERS PAYING HALF DUES |                | 0 |
| TOTAL            | 115 |                                | 5525                            |                |   |